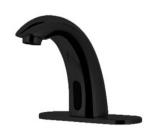

## **AUTOMATIC FAUCET**

19.103 chrome

19.103.B black

## **COMPONENTS & MATERIALS**

- ·Touchless sink faucet, surface sink mounted. made of high quality brass chrome or black finish.
- ·Highest durability and rusting resistance.
- ·Suitable to achieve barrier-free accessibility in bathroom and public spaces.
- ·Easy install and maintenance. Highest durability and rusting resistance.
- ·Saving water.

## TECHNICAL SPECIFICATIONS

- ·DC/AC. Powered with 4 "AA" batteries of 1,5 V. / 220V 50Hz.
- ·Suitable water pressure: 0.05-0.6 MPa
- ·Ambient temperature: 0-45 °C
- ·Ambient humidity: <95%RH
- •Dia.of inlet pipe: G1/2" (DN15) or G3/8" (DN10)
- ·Dia.of outlet pipe: G1/2" (DN15) or G3/8" (DN10)
- Degree of protection by enclosure: IP56
- Detection zone: 6-25cm. Preset 15 cm. The date based on 30x30 cm standard white board.