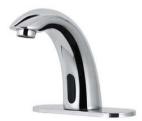

## **AUTOMATIC FAUCET**

19.103 chrome

19.103.B black

## **COMPONENTS & MATERIALS**

- ·Touchless sink faucet, surface sink mounted. made of high quality brass chrome or black finish.
- ·Highest durability and rusting resistance.
- ·Suitable to achieve barrier-free accessibility in bathroom and public spaces.
- ·Easy install and maintenance. Highest durability and rusting resistance.
- ·Saving water.

## TECHNICAL SPECIFICATIONS

- ·DC/AC. Powered with 4 "AA" batteries of 1,5 V. / 220V 50Hz.
- ·Suitable water pressure: 0.05-0.6 MPa
- ·Ambient temperature: 0-45 °C
- ·Ambient humidity: <95%RH
- •Dia.of inlet pipe: G1/2" (DN15) or G3/8" (DN10)
- ·Dia.of outlet pipe: G1/2" (DN15) or G3/8" (DN10)
- Degree of protection by enclosure: IP56
- Detection zone: 6-25cm. Preset 15 cm. The date based on 30x30 cm standard white board.